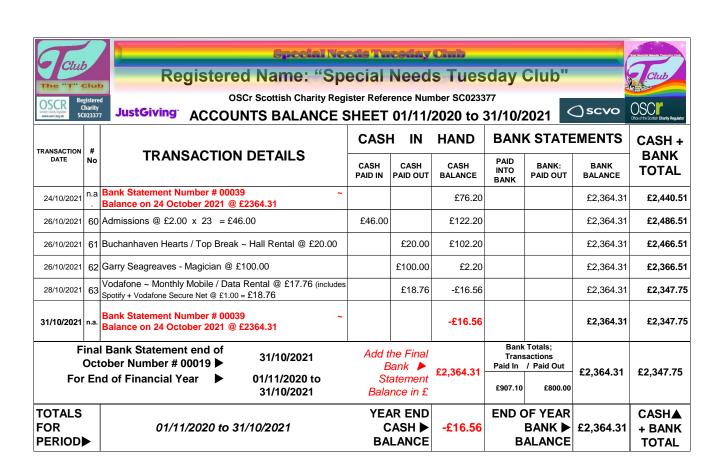

# Bank Reconciliation as at: 31 October 2021

Previous Bank Balance as at: 31 October 2020 £2,257.21

Add Lodgements for the period: 01/11/2020 to 31/10/2021 £907.10

Previous balance + Lodgements for the period: 01/11/2020 to 31/10/2021 £3,164.31

Less Payments for period 01/11/2020 to 31/10/2021 £800.00

Balance as at 31 October 2021 £2,364.31

Balance as per last Bank Statement before:

Add Outstanding Lodgements

Less Outstanding Cheques / Payments

Cash in Hand 31/10/2021

31 October 2021

£0.00

£0.00

£0.00

Balance of Cash in Hand + Bank Balance as of: 31 October 2021 £2,347.75

I certify that the foregoing Income and expenditure accounts and bank reconciliation for the Special Needs Tuesday Club are correct in accordance with the books produced and the information given to me.