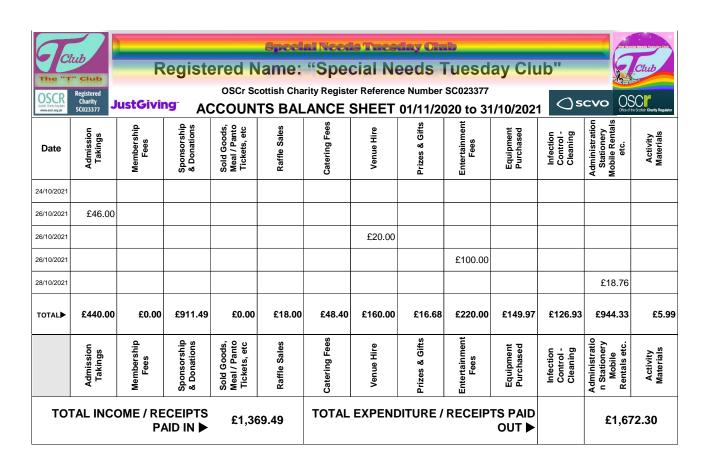

# Income & Expenditure Account for Year Ended 31 October 2021

| income & Expenditure Account for Year Ended | 31 October  | <u> 202 I</u> |        |
|---------------------------------------------|-------------|---------------|--------|
| Income Totals                               | Total £0.00 | £ Roun        | ded up |
| Admissions                                  | £440.00     | £             | 440    |
| Memberships                                 | £0.00       | £             | -      |
| Donations / Sponsorship                     | £911.49     | £             | 911    |
| Sale goods                                  | £0.00       | £             | -      |
| Raffles                                     | £18.00      | £             | 18     |
| Total Income: 01/11/2020 to 31/10/2021      | £1,369.49   | £             | 1,369  |
|                                             |             |               |        |
| Expenditure                                 | Total £0.00 | £ Poun        | dad ur |

| Expenditure                                 | Total £0.00 | £R | ounded up |
|---------------------------------------------|-------------|----|-----------|
|                                             |             |    |           |
| Catering Fees                               | £160.00     | £  | 160       |
| Sale items                                  | £16.68      | £  | 17        |
| Prizes and Gifts                            | £220.00     | £  | 220       |
| Entertainment Fees                          | £149.97     | £  | 150       |
| Infection Control - Cleaning                | £126.93     | £  | 127       |
| Insurance, Rental Venue Equipment           | £944.33     | £  | 944       |
| Admin, Stationery & Equip                   | £5.99       | £  | 6         |
| Activity Materials                          | £0.00       | £  | -         |
| Total expenditure: 01/11/2020 to 31/10/2021 | £1,623.90   | £  | 1,624     |